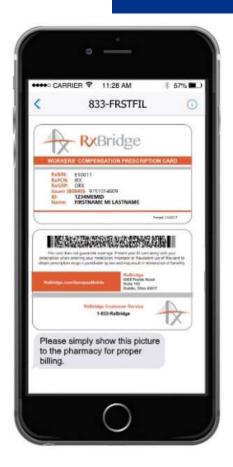

#### **Receive First Fill Card**

You will receive an image of your prescription card right to your phone.

04

Fill Your Prescriptions
Present your First Fill Prescription
Card along with your injury related
prescription(s) to your local
pharmacy.